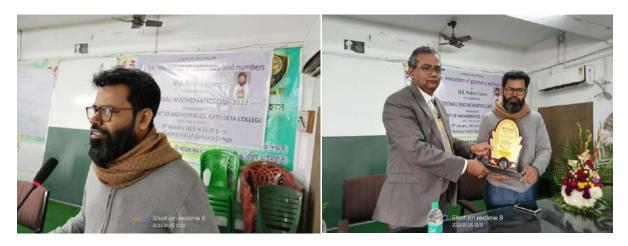

## "ON THE INTERACTION OF GEOMETRY AND NUMBERS" Organized by Department of Mathematics, Garhbeta College (In celebration of the National Mathematics Day-2022)

The department of Mathematics of Garhbeta college has organized a Special Lecture on "ON THE INTERACTION OF GEOMETRY AND NUMBERS" delivered by Md. Rabiul Islam, Assistant Professor in the Department of Mathematics, St. Xavier's College (Autonomous), Kolkata and Regional Coordinator (West Bengal) of Madhava Mathematics Competition on 5th January, 2023 (Thursday) at 12:00 p.m. in the college seminar hall. Though the National Mathematics Day is celebrated every year on 22<sup>nd</sup> day of December, the birth day famous Indian Mathematician Srinibas Ramanujan, the Department of Mathematics of our college intends to celebrate this on 5th January, 2023 by organizing the abovementioned lecture. Principal of Garhbeta College, TCS, IQAC coordinator were present in the lecture along with the faculties and students of mathematics department. A good number of participation of faculties and students of other departments of our college and teacher and students of some nearby schools were also present. Many of them were engaged in active interaction with the speaker. Students of the department presented interesting posters based on some glimpse of illuminating concepts and results from different branches of mathematics to commemorate brilliance of Srinibas Ramanujan. The participants, mainly UG and PG students of the department, were highly beneficial by such a motivational talk on the intersection of algebraic numbers and geometry, an eternal mystery of the mathematics. The speaker also demonstrated the construction of algebraic numbers using only ruler and compass that was highly interesting and helped the participants immensely for understanding the abstract concepts of the talk.

## Few moments: