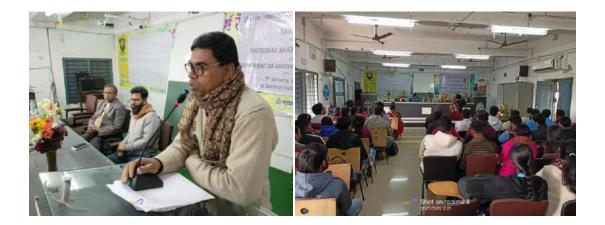

## "ON THE INTERACTION OF GEOMETRY AND NUMBERS" Organized by Department of Mathematics, Garhbeta College (In celebration of the National Mathematics Day-2022)

The department of Mathematics of Garhbeta college has organized a Special Lecture on "ON THE INTERACTION OF GEOMETRY AND NUMBERS" delivered by Md. Rabiul Islam, Assistant Professor in the Department of Mathematics, St. Xavier's College (Autonomous), Kolkata and Regional Coordinator (West Bengal) of Madhava Mathematics Competition on 5th January, 2023 (Thursday) at 12:00 p.m. in the college seminar hall. Though the National Mathematics Day is celebrated every year on 22<sup>nd</sup> day of December, the birth day famous Indian Mathematician Srinibas Ramanujan, the Department of Mathematics of our college intends to celebrate this on 5th January, 2023 by organizing the abovementioned lecture. Principal of Garhbeta College, TCS, IQAC coordinator were present in the lecture along with the faculties and students of mathematics department. A good number of participation of faculties and students of other departments of our college and teacher and students of some nearby schools were also present. Many of them were engaged in active interaction with the speaker. Students of the department presented interesting posters based on some glimpse of illuminating concepts and results from different branches of mathematics to commemorate brilliance of Srinibas Ramanujan. The participants, mainly UG and PG students of the department, were highly beneficial by such a motivational talk on the intersection of algebraic numbers and geometry, an eternal mystery of the mathematics. The speaker also demonstrated the construction of algebraic numbers using only ruler and compass that was highly interesting and helped the participants immensely for understanding the abstract concepts of the talk.

## Few moments: